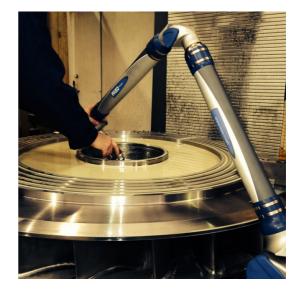

We also offer Faro Arm inspections which are carried out by one of our fully trained Faro Arm operators.

The Faro Arm is a coordinate measuring machine (CMM) that enables us to easily gauge product quality. It can be used to produce comprehensive First Article Inspection (FAI) reports in accordance with the ISO 9001 standard.