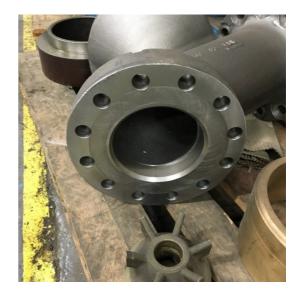

## Pipe Flanges

Lewis & Raby fabricate specialist pipe flanges where unusually large flanges of more than 10 inches are required to connect pipelines.

Pipe flanges are made in a variety of steel grades including high standard stainless 316 for the food or medical industry.

Our coded welders operate to the ASME IX standard when welding pipe flanges and our work is x-rayed to check the quality of the weld.

All our pipe flanges are made to our customers' specific instructions and they can usually be made within two weeks.