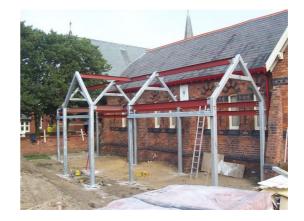

## Steel Building Frames

Steel building frames offer a versatile construction solution. They are exceptionally strong, lightweight and flexible which means they are used for a variety of industrial, residential and temporary building structures.

All Lewis & Raby's steel frames are bespoke and fabricated to our customers' drawings.

Most of our steel building frames are manufactured in mild steel and can be bolted, riveted or welded together.

The framework can be galvanised and paint-finished before being delivered in pieces for straightforward assembly and on-site installation.